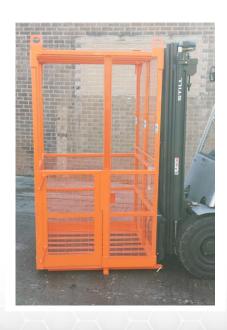

# **Description**

With the option of both Crane Slung or Fork Mounting as standard, this Access Platform delivers multiple usage from a single attachment, which encompasses many characteristics of the IAP range.

#### **Standard Features**

- Automatic locking and unlocking gates
- Low level, rear and overhead mesh protection
- Safety harness attachment rings
- Self-draining non-slip floor
- Zinc plated heel pins for safe attachment to truck
- Maximum fork section 150 x 50 mm at 525 centres
- Painted bright orange for safety