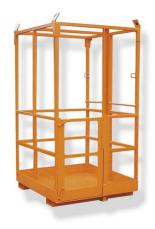

# **Description**

With the option of both Crane Slung or Fork Mounting as standard, this Access Platform delivers multiple usage from a single attachment, which encompasses many characteristics of the IAP range.

#### **Standard Features**

- Automatic locking and unlocking gates
- Low level, rear and overhead mesh protection
- Safety harness attachment rings
- Self-draining non-slip floor
- Zinc plated heel pins for safe attachment to truck
- Maximum fork section 150 x 50 mm at 525 centres
- Painted bright orange for safety

| Model  | Personal  | No of   | Platform base size L x W x | Capacity | Weight | C of G | LLC  |
|--------|-----------|---------|----------------------------|----------|--------|--------|------|
|        | Access    | Persons | H (mm)                     | (kg)     | (kg)   | (mm)   | (mm) |
| ICAP-2 | Side Gate | 2       | 1220x1220 x 2320           | 500      | 238    | 530    | N/A  |