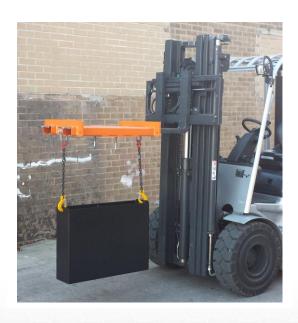

## **Description**

Battery Lifting Beams are specifically designed for the safe removal of battery boxes from forklifts. Supplied as standard fork mounted, but can be manufactured with a lifting eye for an overhead crane.

## **Standard Features**

- Supplied with 4 single drop chains with hook
- Six lifting points supplied as standard
- Zinc plated twist screws for safe attachment to truck
- Maximum fork section 125 x 50 mm at 340 mm centres
- Painted bright orange for safety