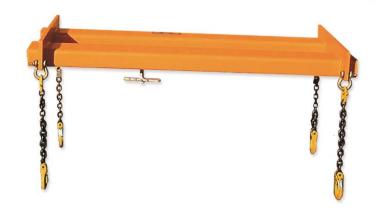

## Battery Lifting Beam

Model - ILB

## **Description**

Battery Lifting Beams are specifically designed for the safe removal of battery boxes from forklifts. Supplied as standard fork mounted, but can be manufactured with a lifting eye for an overhead crane.

| Model | Capacity (kg) | Lifting Point     | Weight (kg) | C of G (mm) | LLC (mm) |
|-------|---------------|-------------------|-------------|-------------|----------|
|       |               | Centres (mm)      |             |             |          |
| ILB-1 | 1000          | 900 x 570 (outer) | 45          | 450         | N/A      |
| ILB-2 | 2000          | 900 x 570 (outer) | 45          | 450         | N/A      |

## **Standard Features**

- Supplied with 4 single drop chains with hook
- Six lifting points supplied as standard
- Zinc plated twist screws for safe attachment to truck
- Maximum fork section 125 x 50 mm at 340 mm centres
- Painted bright orange for safety