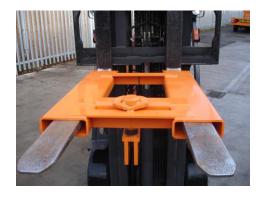

## **Description**

Used in conjunction with the Mechanical Scissor Grab, the Locating Yoke minimizes the potential of a swinging load and with its unique locating mechanism allows accurate positioning of blocks at 90 degrees centres.

## **Standard Features**

- Multi use with our mechanical type grabs
- Maximum fork section 150 x 50 mm at 525 mm centres
- Zinc plated heel pins for safe attachment to truck
- Painted bright orange for safety