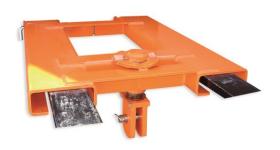

## **Description**

Used in conjunction with the Mechanical Scissor Grab, the Locating Yoke minimizes the potential of a swinging load and with its unique locating mechanism allows accurate positioning of blocks at 90 degrees centres.

## **Standard Features**

- Multi use with our mechanical type grabs
- Maximum fork section 150 x 50 mm at 525 mm centres
- Zinc plated heel pins for safe attachment to truck
- Painted bright orange for safety