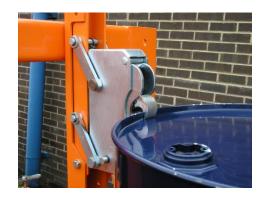

## **Description**

The fully automatic Rim Grip is versatile and efficient for the movement of a wide variety of steel and plastic drums that are either open or closed toped. The hardened steel jaws lift from the rim of the drum thus allowing the safe movement of both new and damaged drums.

## **Standard Features**

- Fully automatic without the driver leaving the safety of his seat
- Ideal for transporting over rough ground
- Zinc plated twist screws for safe attachment to truck
- Maximum fork section 125 x 50 mm at 412 centres
- Painted bright orange for safety