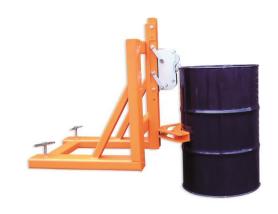

## Fork Mounted Rim Grip

Model - IRG

## **Description**

The fully automatic Rim Grip is versatile and efficient for the movement of a wide variety of steel and plastic drums that are either open or closed toped. The hardened steel jaws lift from the rim of the drum thus allowing the safe movement of both new and damaged drums.

| Model | Capacity (kg) | No of Drums | Weight (kg) | C of G (mm) | LLC (mm)          |
|-------|---------------|-------------|-------------|-------------|-------------------|
| IRG-1 | 750           | 1           | 70          | 850         | Fork Length + 240 |
| IRG-2 | 1500          | 2           | 90          | 630         | Fork Length + 240 |