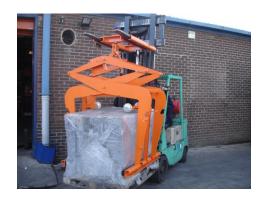

## **Description**

Designed to lift, move and release numerous types of block and brick packs safely on a building site or yard. Fully mechanically operated via the forklift without the driver leaving the safety of his seat or via an overhead crane / HIAB.