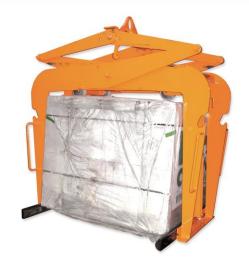

## **Description**

Designed to lift, move and release numerous types of block and brick packs safely on a building site or yard. Fully mechanically operated via the forklift without the driver leaving the safety of his seat or via an overhead crane / HIAB.

## **Standard Features**

- External handles for ease of positioning
- Adjustable internal pack height
- Profiled hooks for attachment of optional safety net
- Fully automatic mechanism
- Segmented interchanged rubber pads
- Painted bright orange for safety