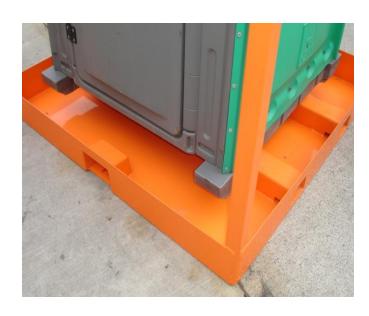

## **Standard Features**

- · Fully enclosed fork pocked entry
- · 4 overhead crane attachment points
- · Built in sump
- · Drain tap
- · Hinged access bar to front
- · Painted bright orange