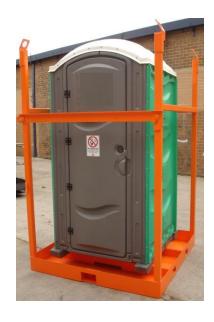

## **Description**

With both fork and crane operation, the Portable Toilet Lifter is a necessity for those moving portable

toilets around building sites or transporting to various levels on high-rise developments. The lifter

arrives complete with a built in sump and drain tap to catch any spills.

| Model  | Width (mm) | Length<br>(mm) | Height (mm) | Weight<br>(kg) | C of G<br>(mm) | LLC<br>(mm) |
|--------|------------|----------------|-------------|----------------|----------------|-------------|
| ITLF-1 | 1400       | 1400           | 2480        | 254            | 750            | 750         |

## **Standard Features**

- · Fully enclosed fork pocked entry
- · 4 overhead crane attachment points
- · Built in sump
- · Drain tap
- · Hinged access bar to front
- · Painted bright orange