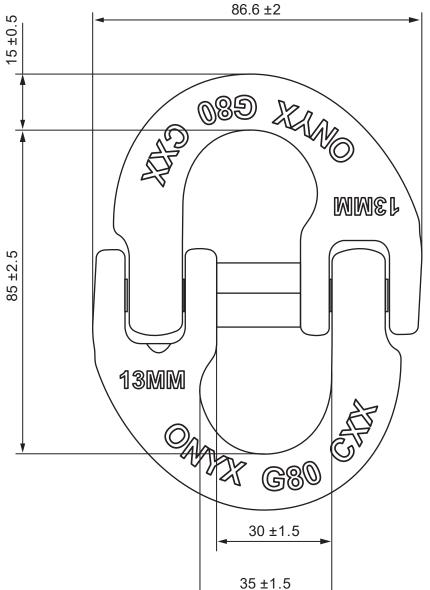

Onyx Grade 80 Component Connector

Code : OXCC13

Chain Dia. : 13mm

We reserve the right to make ammendments on specifications in this drawing without prior notification.

GEORGE TAYLOR LIFTING GEAR UNIT 4, FRYERS ROAD, WALSALL WS2 7LZ