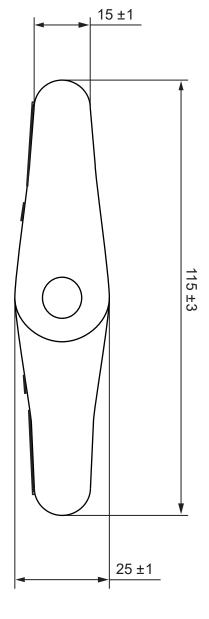

Onyx Grade 80 Component Connector

Code : OXCC13

Chain Dia. : 13mm

We reserve the right to make ammendments on specifications in this drawing without prior notification.

GEORGE TAYLOR LIFTING GEAR UNIT 4, FRYERS ROAD, WALSALL WS2 7LZ