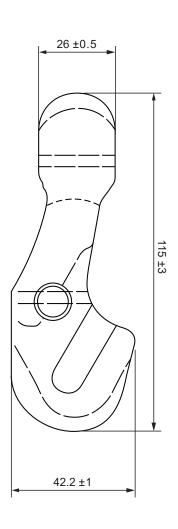

Onyx Grade 80 Clevis Shortening Clutch

Code : OXCSCP10

Chain Dia. : 10mm

We reserve the right to make ammendments on specifications in this drawing without prior notification.

GEORGE TAYLOR LIFTING GEAR UNIT 4, FRYERS ROAD, WALSALL WS2 7LZ GEORGE TAYLOR LIFTING SEAR