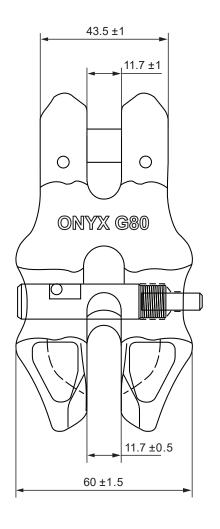

Onyx Grade 80 Clevis Shortening Clutch

Code : OXCSCP10

Chain Dia. : 10mm

We reserve the right to make ammendments on specifications in this drawing without prior notification.

GEORGE TAYLOR LIFTING GEAR UNIT 4, FRYERS ROAD, WALSALL WS2 7LZ GEORGE TAYLOR LIFTING SEAR