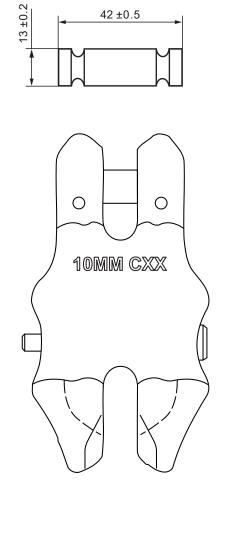

Onyx Grade 80 Clevis Shortening Clutch

Code : OXCSCP10

Chain Dia. : 10mm

We reserve the right to make ammendments on specifications in this drawing without prior notification.

GEORGE TAYLOR LIFTING GEAR UNIT 4, FRYERS ROAD, WALSALL WS2 7LZ GEORGE TAYLOR LIFTING SEAR