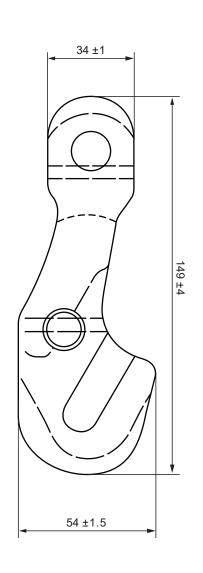

Onyx Grade 80 Clevis Shortening Clutch

Code : OXCSCP13

Chain Dia. : 13mm

55 ±0.5

We reserve the right to make ammendments on specifications in this drawing without prior notification.

GEORGE TAYLOR LIFTING GEAR UNIT 4, FRYERS ROAD, WALSALL WS2 7LZ