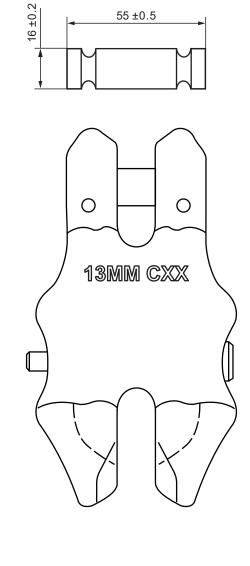

Onyx Grade 80 Clevis Shortening Clutch

Code : OXCSCP13

Chain Dia. : 13mm

55 ±0.5

We reserve the right to make ammendments on specifications in this drawing without prior notification.

GEORGE TAYLOR LIFTING GEAR UNIT 4, FRYERS ROAD, WALSALL WS2 7LZ