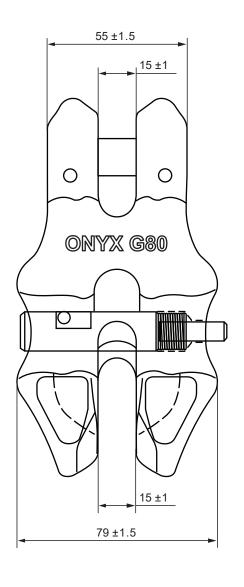

Onyx Grade 80 Clevis Shortening Clutch

Code : OXCSCP13

Chain Dia. : 13mm

55 ±0.5

We reserve the right to make ammendments on specifications in this drawing without prior notification.

GEORGE TAYLOR LIFTING GEAR UNIT 4, FRYERS ROAD, WALSALL WS2 7LZ