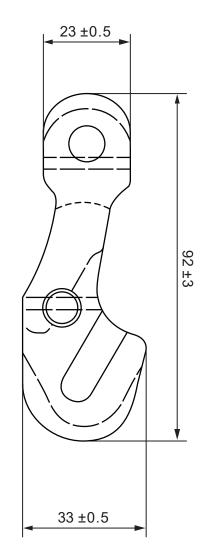

Onyx Grade 80 Clevis Shortening Clutch

Code : OXCSCP8 Chain Dia. : 7/8mm

We reserve the right to make ammendments on specifications in this drawing without prior notification.

GEORGE TAYLOR LIFTING GEAR UNIT 4, FRYERS ROAD, WALSALL WS2 7LZ