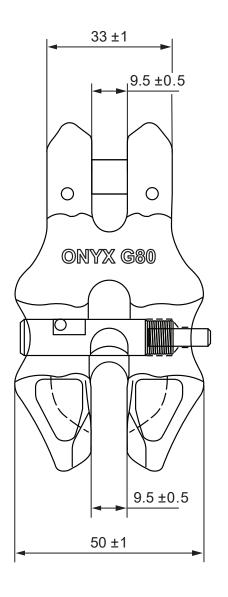

Onyx Grade 80 Clevis Shortening Clutch

Code : OXCSCP8 Chain Dia. : 7/8mm

We reserve the right to make ammendments on specifications in this drawing without prior notification.

GEORGE TAYLOR LIFTING GEAR UNIT 4, FRYERS ROAD, WALSALL WS2 7LZ