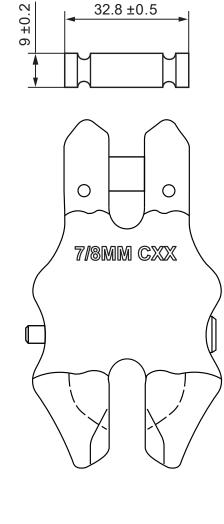

Onyx Grade 80 Clevis Shortening Clutch

Code : OXCSCP8 Chain Dia. : 7/8mm

We reserve the right to make ammendments on specifications in this drawing without prior notification.

GEORGE TAYLOR LIFTING GEAR UNIT 4, FRYERS ROAD, WALSALL WS2 7LZ