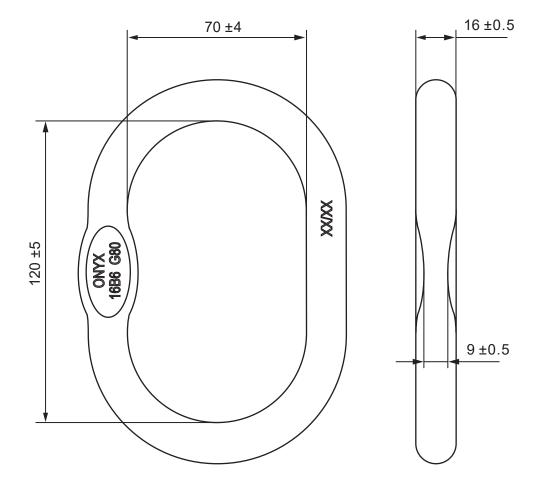

Onyx Grade 80 Master Link 16B6 Code : OXML16B6 WLL : 3,800 kgs

|                                                                                                                                                                                                                                                                |                |        |                 |              | We reserve the right to make ammendments on specifications in this drawing without prior notification. |             |
|----------------------------------------------------------------------------------------------------------------------------------------------------------------------------------------------------------------------------------------------------------------|----------------|--------|-----------------|--------------|--------------------------------------------------------------------------------------------------------|-------------|
| GEORGE TAYLOR LIFTING GEAR                                                                                                                                                                                                                                     | Drawing Number | Format | Drawn by        | Josh Ranford |                                                                                                        |             |
| Copyright by George Taylor & Co. Lifting Gear (Midlands) Ltd. All rights reserved ©.<br>This document or any part of it may neither be used for any purpose other than that<br>for which it is specifically designed, without the prior written consent of GT. |                | A4     |                 |              |                                                                                                        |             |
|                                                                                                                                                                                                                                                                |                | Scale  | – Part No. / ID | OXML16B6     |                                                                                                        |             |
|                                                                                                                                                                                                                                                                | OXML16B6       | 1:1.5  | Page            | 1/1          |                                                                                                        |             |
|                                                                                                                                                                                                                                                                |                |        |                 |              | 03.11.23                                                                                               | First Issue |