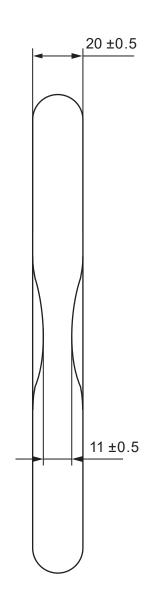

Onyx Grade 80 Master Link 20B6

Code: OXML20B6 WLL: 6,400 kgs

We reserve the right to make ammendments on specifications in this drawing without prior notification.

GEORGE TAYLOR LIFTING GEAR UNIT 4, FRYERS ROAD, WALSALL WS2 7LZ

GEORGE TAYLOR LIFTING BEAR Drawing Number
OXML20B6-GTTD
Part name:

OXML20B6

| A4    |
|-------|
| Scale |
| 1:1.5 |

| Drawn by      | Josh Ranford |          |             |
|---------------|--------------|----------|-------------|
| occirramera   |              |          |             |
| Part No. / ID | OXML20B6     |          |             |
| <u> </u>      | 4 /4         |          |             |
| Page          | 1/1          | 03 11 23 | First Issue |