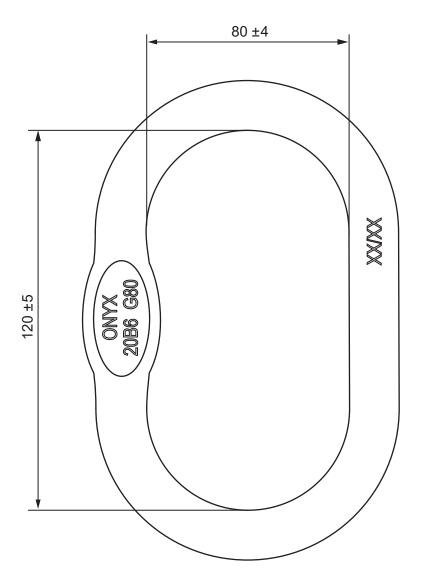

Onyx Grade 80 Master Link 20B6

Code: OXML20B6 WLL: 6,400 kgs

We reserve the right to make ammendments on specifications in this drawing without prior notification.

GEORGE TAYLOR LIFTING GEAR UNIT 4, FRYERS ROAD, WALSALL WS2 7LZ

GEORGE TAYLOR LIFTING BEAR Drawing Number
OXML20B6-GTTD
Part name:

OXML20B6

| A4    |
|-------|
| Scale |
| 1:1.5 |

| Drawn by      | Josh Ranford |          |             |
|---------------|--------------|----------|-------------|
| occirramera   |              |          |             |
| Part No. / ID | OXML20B6     |          |             |
| <u> </u>      | 4 /4         |          |             |
| Page          | 1/1          | 03 11 23 | First Issue |