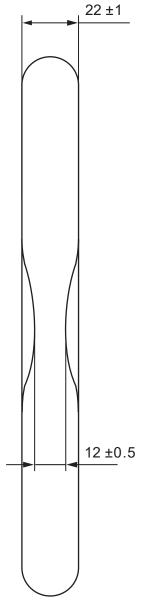

Onyx Grade 80 Master Link 22B6

Code: OXML22B6 WLL : 7,600 kgs

We reserve the right to make ammendments on specifications in this drawing without prior notification.

GEORGE TAYLOR LIFTING GEAR UNIT 4, FRYERS ROAD, WALSALL WS2 7LZ