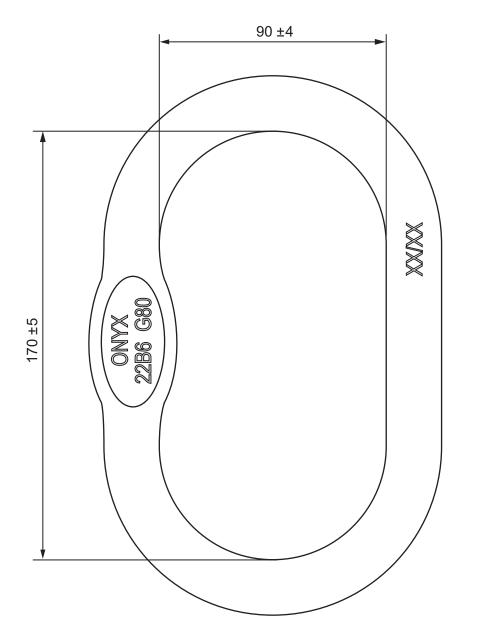

Onyx Grade 80 Master Link 22B6

Code: OXML22B6 WLL : 7,600 kgs

We reserve the right to make ammendments on specifications in this drawing without prior notification.

GEORGE TAYLOR LIFTING GEAR UNIT 4, FRYERS ROAD, WALSALL WS2 7LZ