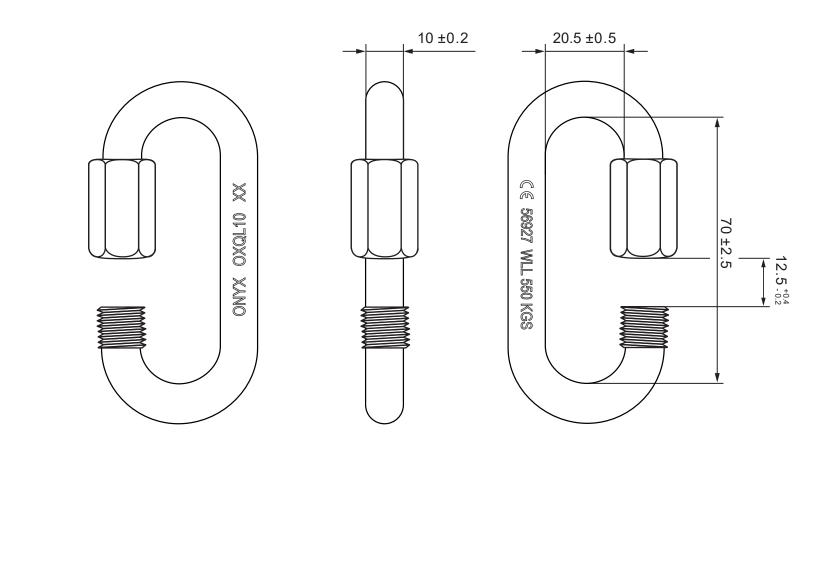

Onyx Standard Quick Link 10mm Code : OXQL10 WLL : 550 kgs

We reserve the right to make ammendments on specifications in this drawing without prior notification.

|              | specifications in this drawing without prior houringation                            |                |        |               |                |          |             |
|--------------|--------------------------------------------------------------------------------------|----------------|--------|---------------|----------------|----------|-------------|
|              |                                                                                      | Drawing Number | Format | Drawn by      | Josh Ranford   |          |             |
| V<br>C<br>TI | UNIT 4, FRYERS ROAD, GEORGE<br>WALSALL WS2 7LZ                                       | OXQL10-GTTD    | A4     | Drawn by      | oosiintainiota |          |             |
|              |                                                                                      |                |        | Part No. / ID |                |          |             |
|              | Copyright by George Taylor & Co. Lifting Gear (Midlands) Ltd. All rights reserved ©. | Part name:     | Scale  |               | O X Q L TO     |          |             |
|              | This document or any part of it may neither be used for any purpose other than that  |                | 1.1    | Dama          | 4.14           |          |             |
|              | for which it is specifically designed, without the prior written consent of GT.      | UNQLIU         | 1.1    | Page          | 1/1            | 30.08.23 | First Issue |