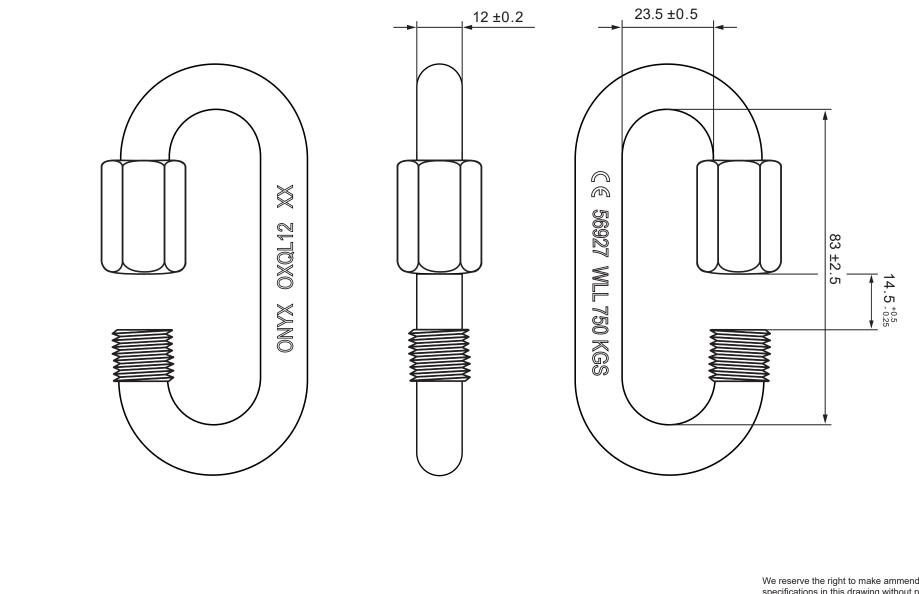

Onyx Standard Quick Link 12mm Code : OXQL12 WLL : 750 kgs

| We reserve the right to make ammendments on               |
|-----------------------------------------------------------|
| specifications in this drawing without prior potification |