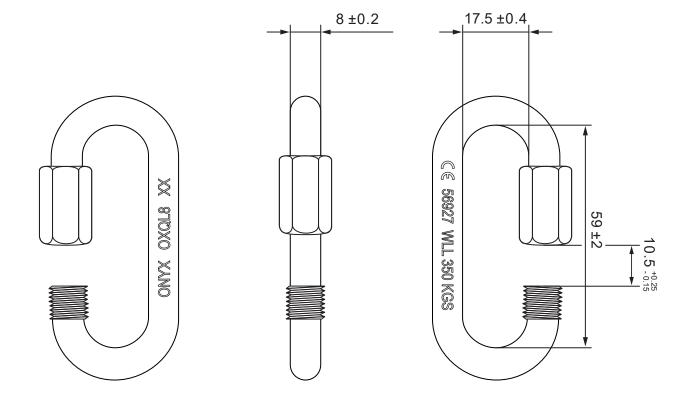

Onyx Standard Quick Link 8mm

Code: OXQL8 WLL : 350 kgs

We reserve the right to make ammendments on specifications in this drawing without prior notification.

| GEORGE TAYLOR LIFTING GEAR                                                                                                                                    | Drawing Number      |
|---------------------------------------------------------------------------------------------------------------------------------------------------------------|---------------------|
| UNIT 4, FRYERS ROAD,<br>WALSALL WS2 7LZ                                                                                                                       | OXQL8-GTTD          |
| Copyright by George Taylor & Co. Lifting Gear (Midlands) Ltd. All rights rese                                                                                 | erved ©. Part name: |
| This document or any part of it may neither be used for any purpose other the for which it is specifically designed, without the prior written consent of GT. | than that OYOL 8    |