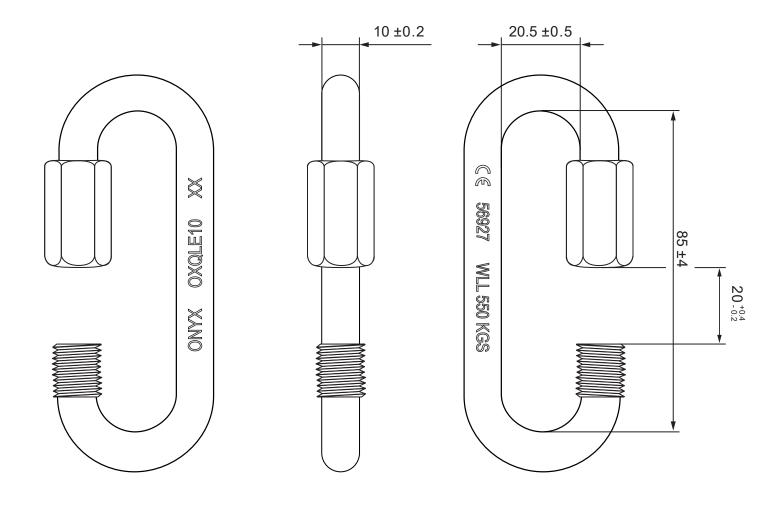

Onyx Large Opening Quick Link 10mm

Code: OXQLE10 WLL : 550 kgs

We reserve the right to make ammendments on

First Issue

| GEORGE TAYLOR LIFTING GEAR                                                                                                                                                                                                                               | G                | Drawing Number |
|----------------------------------------------------------------------------------------------------------------------------------------------------------------------------------------------------------------------------------------------------------|------------------|----------------|
| UNIT 4, FRYERS ROAD,<br>WALSALL WS2 7LZ                                                                                                                                                                                                                  | GEORGE<br>TAYLOR | OXQLE10-GTT    |
| WALSALL WS2 /LZ                                                                                                                                                                                                                                          | LIFTING GEAR     |                |
| Copyright by George Taylor & Co. Lifting Gear (Midlands) Ltd. All rights reserved ©. This document or any part of it may neither be used for any purpose other than that for which it is specifically designed, without the prior written consent of GT. |                  | Part name:     |
|                                                                                                                                                                                                                                                          |                  | OXQLE10        |
|                                                                                                                                                                                                                                                          |                  | ONGLETO        |