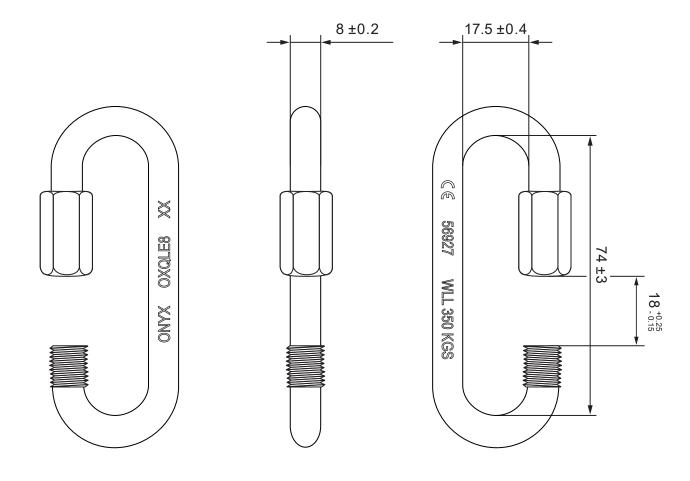

Onyx Large Opening Quick Link 8mm

Code: OXQLE8 WLL : 350 kgs

We reserve the right to make ammendments on specifications in this drawing without prior notification.

| ı |                                                                                                                                                                     |        |                |
|---|---------------------------------------------------------------------------------------------------------------------------------------------------------------------|--------|----------------|
| ı | GEORGE TAYLOR LIFTING GEAR                                                                                                                                          | 3      | Drawing Number |
|   | UNIT 4, FRYERS ROAD, WALSALL WS2 7LZ                                                                                                                                | E<br>R | OXQLE8-GTT     |
|   | Copyright by George Taylor & Co. Lifting Gear (Midlands) Ltd. All rights reserved ©                                                                                 |        | Part name:     |
|   | This document or any part of it may neither be used for any purpose other than that for which it is specifically designed, without the prior written consent of GT. | at     | OXQLE8         |