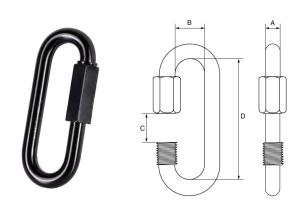

| Product Code | W.L.L. | А  | В    | С  | D  | Weight | PDF |
|--------------|--------|----|------|----|----|--------|-----|
|              | kgs    | mm | mm   | mm | mm | kgs    |     |
| OXQLE8       | 350    | 8  | 17.5 | 18 | 74 | 0.1    | PDF |
| OXQLE10      | 550    | 10 | 20.5 | 20 | 85 | 0.18   | PDF |
| OXQLE12      | 750    | 12 | 23.5 | 23 | 98 | 0.3    | PDF |

| Product Code | W.L.L. | А  | В    | С  | D   | Weight | PDF |
|--------------|--------|----|------|----|-----|--------|-----|
|              | kgs    | mm | mm   | mm | mm  | kgs    |     |
| OXQLE14      | 1,100  | 14 | 26.5 | 26 | 114 | 0.45   | PDF |