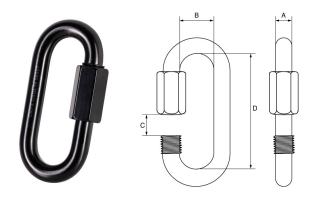

| Product Code | W.L.L. | А  | В    | С    | D  | Weight | PDF |
|--------------|--------|----|------|------|----|--------|-----|
|              | kgs    | mm | mm   | mm   | mm | kgs    |     |
| OXQL8        | 350    | 8  | 17.5 | 10.5 | 59 | 0.08   | PDF |
| OXQL10       | 550    | 10 | 20.5 | 12.5 | 70 | 0.14   | PDF |
| OXQL12       | 750    | 12 | 23.5 | 14.5 | 83 | 0.25   | PDF |

| Product Code | W.L.L. | A  | В    | С  | D  | Weight | PDF |
|--------------|--------|----|------|----|----|--------|-----|
|              | kgs    | mm | mm   | mm | mm | kgs    |     |
| OXQL14       | 1,100  | 14 | 26.5 | 17 | 97 | 0.36   | PDF |