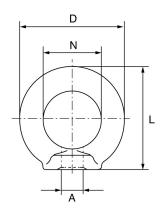

| Product Code | Part No. | W.L.L. | М  | D  | L  | N  | Weight | PDF |
|--------------|----------|--------|----|----|----|----|--------|-----|
|              |          | t      | mm | mm | mm | mm | kgs    |     |
| OXEN8        | 055-M8   | 0.8    | 8  | 36 | 36 | 20 | 0.05   | PDF |

| Product Code | Part No. | W.L.L. | М  | D  | L  | N  | Weight | PDF |
|--------------|----------|--------|----|----|----|----|--------|-----|
|              |          | t      | mm | mm | mm | mm | kgs    |     |
| OXEN10       | 055-M10  | 1      | 10 | 45 | 45 | 25 | 0.09   | PDF |
| OXEN12       | 055-M12  | 2      | 12 | 54 | 53 | 30 | 0.16   | PDF |
| OXEN16       | 055-M16  | 4      | 16 | 63 | 62 | 35 | 0.24   | PDF |