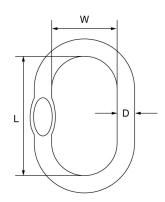

| Product Code | Part No. | D  | L   | W  | W.L.L. | M.P.L. | M.B.L. | Weight | PDF |
|--------------|----------|----|-----|----|--------|--------|--------|--------|-----|
|              |          | mm | mm  | mm | t      | t      | t      | kgs    |     |
| OXML16B6     | 16B6     | 16 | 120 | 70 | 4.1    | 6.15   | 16.4   | 0.6    | PDF |
| OXML20B6     | 20B6     | 20 | 150 | 82 | 6.7    | 10.8   | 26.8   | 1.1    | PDF |
| OXML22B6     | 22B6     | 22 | 170 | 90 | 8.2    | 12.9   | 32.8   | 1.56   | PDF |