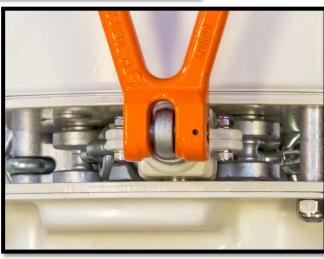

## 360° Rotation and 180° Pivot for Maximum Flexibility

Please see Tiger TCB, SS12, PROLH and SS11 data sheets for more technical information and dimensions on the hoist bodies and chain.