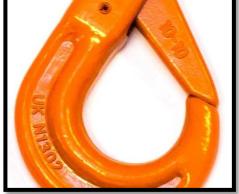

## **Main Features**

- Available for Tiger TCB14/SS12 chain blocks and PROLH/SS11 lever hoists
- All fittings meet the standards of EN1677 grade 100 at 400°C tempering
- Drop forged adaptor for maximum strength certified 4:1 FOS at all angles
- Self-locking (safety) hook, clevis shackle, reevable egg (master) link or sling hook fitting available
- Overload protection available
- For lifting at angles (cross hauling/fleeting/drifting)
- Chain Blocks 500kg 10t capacity
- Lever Hoists 800kg 10t capacity