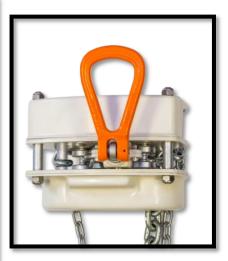

## **Main Features**

- Available for Tiger TCB14/SS12 chain blocks and PROLH/SS11 lever hoists
- All fittings meet the standards of EN1677 grade 100 at 400°C tempering
- Drop forged adaptor for maximum strength certified 4:1 FOS at all angles
- Self-locking (safety) hook, clevis shackle, reevable egg (master) link or sling hook fitting available
- Overload protection available
- For lifting at angles (cross hauling/fleeting/drifting)
- Chain Blocks 500kg 10t capacity
- Lever Hoists 800kg 10t capacity

## 360° Rotation and 180° Pivot for Maximum Flexibility

Please see Tiger TCB, SS12, PROLH and SS11 data sheets for more technical information and dimensions on the hoist bodies and chain.