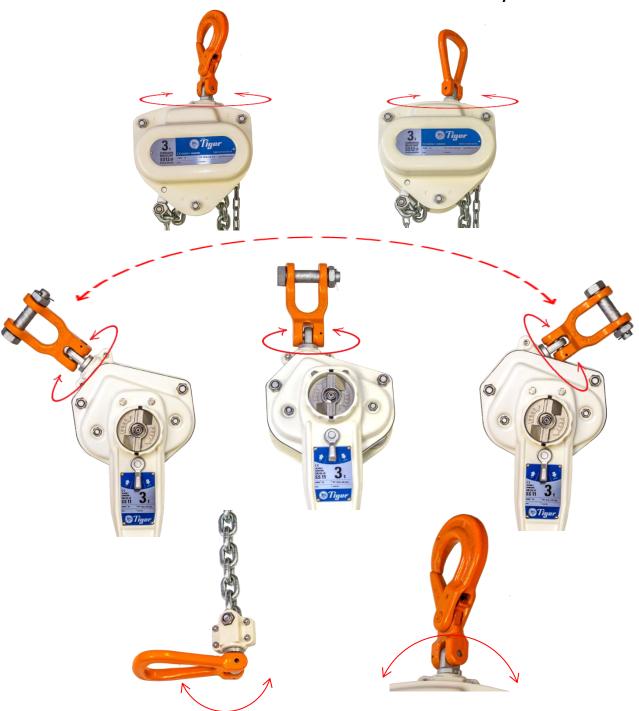

## 360° Rotation and 180° Pivot for Maximum Flexibility

Please see Tiger TCB, SS12, PROLH and SS11 data sheets for more technical information and dimensions on the hoist bodies and chain.