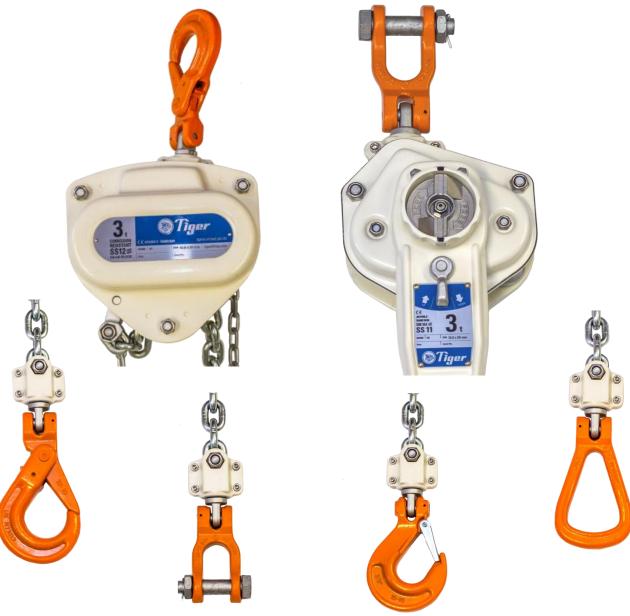

## **Main Features**

- Available for Tiger TCB14/SS12 chain blocks and PROLH/SS11 lever hoists
- All fittings meet the standards of EN1677 grade 100 at 400°C tempering
- Drop forged adaptor for maximum strength certified 4:1 FOS at all angles
- Self-locking (safety) hook, clevis shackle, reevable egg (master) link or sling hook fitting available
- Overload protection available
- For lifting at angles (cross hauling/fleeting/drifting)
- Chain Blocks 500kg 10t capacity
- Lever Hoists 800kg 10t capacity

## **Photo Gallery**