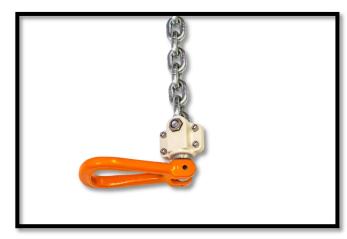

## **Main Features**

- Available for Tiger TCB14/SS12 chain blocks and PROLH/SS11 lever hoists
- All fittings meet the standards of EN1677 grade 100 at 400°C tempering
- Drop forged adaptor for maximum strength certified 4:1 FOS at all angles
- Self-locking (safety) hook, clevis shackle, reevable egg (master) link or sling hook fitting available
- Overload protection available
- For lifting at angles (cross hauling/fleeting/drifting)
- Chain Blocks 500kg 10t capacity
- Lever Hoists 800kg 10t capacity