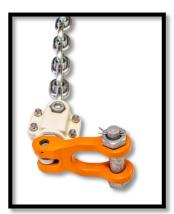

## **Main Features**

- Available for Tiger TCB14/SS12 chain blocks and PROLH/SS11 lever hoists
- All fittings meet the standards of EN1677 grade 100 at 400°C tempering
- Drop forged adaptor for maximum strength certified 4:1 FOS at all angles
- Self-locking (safety) hook, clevis shackle, reevable egg (master) link or sling hook fitting available
- Overload protection available
- For lifting at angles (cross hauling/fleeting/drifting)
- Chain Blocks 500kg 10t capacity
- Lever Hoists 800kg 10t capacity

## 360° Rotation and 180° Pivot for Maximum Flexibility

Please see Tiger TCB, SS12, PROLH and SS11 data sheets for more technical information and dimensions on the hoist bodies and chain.