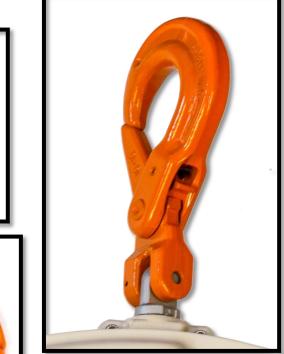

## **Main Features**

- Available for Tiger TCB14/SS12 chain blocks and PROLH/SS11 lever hoists
- All fittings meet the standards of EN1677 grade 100 at 400°C tempering
- Drop forged adaptor for maximum strength certified 4:1 FOS at all angles
- Self-locking (safety) hook, clevis shackle, reevable egg (master) link or sling hook fitting available
- Overload protection available
- For lifting at angles (cross hauling/fleeting/drifting)
- Chain Blocks 500kg 10t capacity
- Lever Hoists 800kg 10t capacity