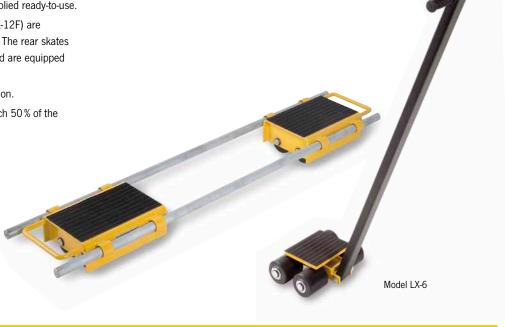

## Capacity 6t and 12t

These three point loading systems comprise of a steerable front and a pair of adjustable rear skates.

The heavy load moving systems are supplied ready-to-use.

The steerable front skates (LX-6F and LX-12F) are provided with an appropriate towing bar. The rear skates (LX-12R) are identical in construction and are equipped with two adjustable tie rods.

The wheels are made of hardwearing nylon.

The front and rear skates can accept each  $50\,\%$  of the total capacity.