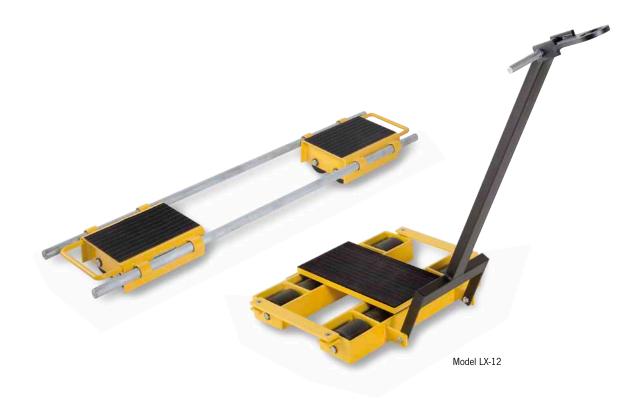

## Capacity 6t and 12t

These three point loading systems comprise of a steerable front and a pair of adjustable rear skates.

The heavy load moving systems are supplied ready-to-use.

The steerable front skates (LX-6F and LX-12F) are provided with an appropriate towing bar. The rear skates (LX-12R) are identical in construction and are equipped with two adjustable tie rods.

The wheels are made of hardwearing nylon.

The front and rear skates can accept each  $50\,\%$  of the total capacity.