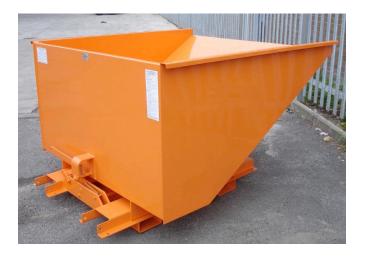

## **Description**

Designed to simplify the holding, movement and disposal of material in confined areas with the unique '4 way entry' base. The skip is supplied as manual operation as standard, but automatic tipping at high level can be achieved by ordering the conversion kit allowing the forklift / tele handler driver to empty the skip without leaving the safety of his seat.

## **Standard Features**

- Low loading height
- Reinforced leading edge and body sides
- 4 way fork pocket entry
- Secondary Locking Mechanism to prevent accidental discharge
- Fully seam welded for retention of fluids
- Manual handle override
- Maximum fork section 150 x 50 mm at 675 mm centres
- Zinc plated heel pins for safe attachment to
- Painted bright orange for safety