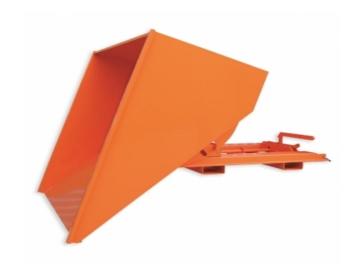

## **Description**

Designed to simplify the holding, movement and disposal of material in confined areas with the unique '4 way entry' base. The skip is supplied as manual operation as standard, but automatic tipping at high level can be achieved by ordering the conversion kit allowing the forklift / tele handler driver to empty the skip without leaving the safety of his seat.

## **Standard Features**

- Low loading height
- Reinforced leading edge and body sides
- 4 way fork pocket entry
- Secondary Locking Mechanism to prevent accidental discharge
- Fully seam welded for retention of fluids
- Manual handle override
- Maximum fork section 150 x 50 mm at 675 mm centres
- Zinc plated heel pins for safe attachment to
- Painted bright orange for safety