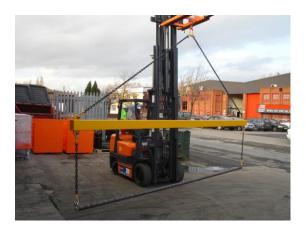

## Spreader Beam

Model - ISB

## **Description**

The crane / excavator slung Spreader Beam is an ideal attachment for the lifting and laying of rolls and liners as used on land fill sites, man-made ponds, bankings etc.

| Model | Capacity (kg) | Core Bar Length (mm) | Core Bar Dia (mm) | Weight (kg) | C of G (mm) | LLC (mm) |
|-------|---------------|----------------------|-------------------|-------------|-------------|----------|
| ISB-2 | 1700          | 5350                 | 64                | 260         | 50          | N/A      |
| ISB-3 | 1700          | 6350                 | 64                | 300         | 50          | N/A      |