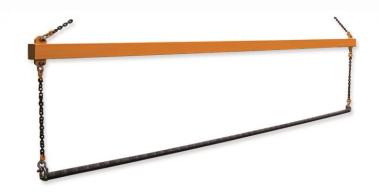

## Spreader Beam

Model - ISB

## **Description**

The crane / excavator slung Spreader Beam is an ideal attachment for the lifting and laying of rolls and liners as used on land fill sites, man-made ponds, bankings etc.

| Model | Capacity (kg) | Core Bar Length (mm) | Core Bar Dia (mm) | Weight (kg) | C of G (mm) | LLC (mm) |
|-------|---------------|----------------------|-------------------|-------------|-------------|----------|
| ISB-2 | 1700          | 5350                 | 64                | 260         | 50          | N/A      |
| ISB-3 | 1700          | 6350                 | 64                | 300         | 50          | N/A      |

## **Standard Features**

- Main spreader bar 250 mm wider than core bar length
- Set of two drop chains
- 2 leg chain with single lifting ring
- Painted bright orange for safety