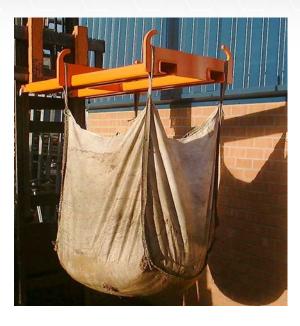

## Description

The Fork Mounted Sand Bag Carrier provides a simple and effective method of moving full or partially full sand bags / bulk bags / tonne bags around your site / yard. Due to its extended load centre the potential ripping of the bags on the foot of the mast is eliminated and the built-in fork pockets also provide convenience and efficiency.

## **Standard Features**

- Four smooth profile lifting lugs.
- Zinc Plated Heel Pins for safe
- . attachment to truck
- Painted bright orange for safety.