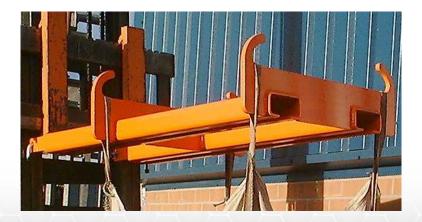

## Description

The Fork Mounted Sand Bag Carrier provides a simple and effective method of moving full or partially full sand bags / bulk bags / tonne bags around your site / yard. Due to its extended load centre the potential ripping of the bags on the foot of the mast is eliminated and the built-in fork pockets also provide convenience and efficiency.

## **Standard Features**

- Four smooth profile lifting lugs.
- Zinc Plated Heel Pins for safe
- . attachment to truck
- Painted bright orange for safety.