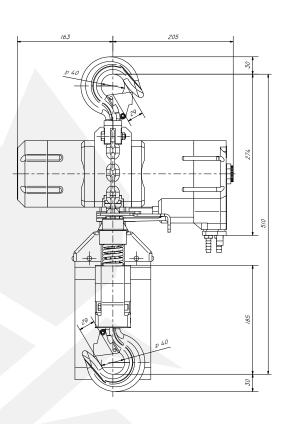

#### DIMENSIONS

All measurements are in mm Information subject to change without notice

| HOIST MODEL                | TCS-980    |
|----------------------------|------------|
| WLL                        | 980 kg     |
| CHAIN FALLS                | 2          |
| LIFTING SPEED WITH LOAD    | 8.5 m/min  |
| LIFTING SPEED WITHOUT LOAD | 17.0 m/min |
| LOWERING SPEED WITH LOAD   | 17.0 m/min |
| AIR CONSUMPTION LIFTING    | 28 l/sec   |
| AIR CONSUMPTION LOWERING   | 33 l/sec   |
| WORKING PRESSURE           | 6 Bar      |
| AIR CONNECTION             | 1/2" BSP   |
| MINIMUM HOSE DIA.          | 1/2"       |
| WEIGHT 3M HOL              | 23.5 kg    |
| ADDITIONAL METRE HOL       | 1.6 kg     |