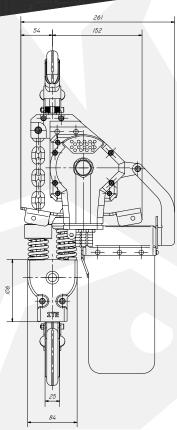

#### DIMENSIONS

All measurements are in mm Information subject to change without notice

| HOIST MODEL                | TCS-980    |
|----------------------------|------------|
| WLL                        | 980 kg     |
| CHAIN FALLS                | 2          |
| LIFTING SPEED WITH LOAD    | 8.5 m/min  |
| LIFTING SPEED WITHOUT LOAD | 17.0 m/min |
| LOWERING SPEED WITH LOAD   | 17.0 m/min |
| AIR CONSUMPTION LIFTING    | 28 l/sec   |
| AIR CONSUMPTION LOWERING   | 33 l/sec   |
| WORKING PRESSURE           | 6 Bar      |
| AIR CONNECTION             | 1/2" BSP   |
| MINIMUM HOSE DIA.          | 1/2"       |
| WEIGHT 3M HOL              | 23.5 kg    |
| ADDITIONAL METRE HOL       | 1.6 kg     |