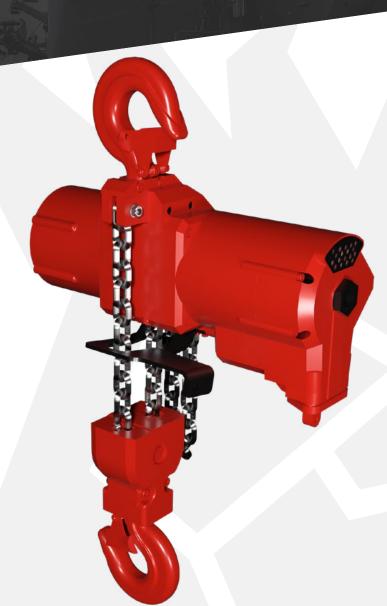

## TCS-980 AIR HOIST

RAISING EXPECTATIONS

The TCS-980 is a 980 kg high speed chain hoist from Red Rooster Lifting. This is part of our air hoist hook suspension range for lifting equipment applications in industry.

#### **STANDARD FEATURES**

- Lightweight aluminium housing
- ATEX zone 2 specification
- Toku rotary vane motor
- Robust epicycle gearbox
- Failsafe automatic internal disc brake
- Mechanical upper & lower switches
- Aluminium housing
- Internal silencing down to 83 dB(A)
- Alloy safety swivel hooks with safety catch
- Load chain 6.3 x 19mm of European manufacture to EN818-7