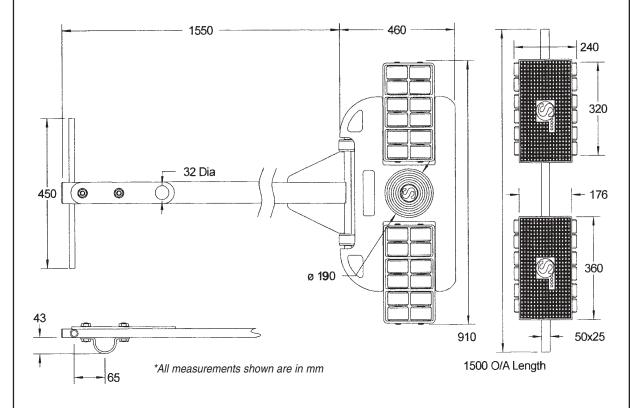

## TECHNICAL SPECIFICATION

Model: SX30

**Description:** 30 tonne Nylon Wheeled Skates

| Model | Capacity<br>of system<br>(tonnes) | Colour and quantity of wheels | Size of<br>wheels<br>(mm) | Turntable<br>diameter<br>(mm) | Overall<br>height<br>(mm) | Rear width adjustment (mm) | Boxed<br>weight<br>(kgs) |  |
|-------|-----------------------------------|-------------------------------|---------------------------|-------------------------------|---------------------------|----------------------------|--------------------------|--|
| SX30  | 30                                | Black x 48                    | 82 x 48                   | 190                           | 110                       | 720 to 1500                | 136                      |  |